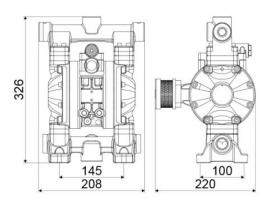

## **OVERALL DIMENSIONS (mm)**

| Balls for inlet | cylindrical ball valve                        |
|-----------------|-----------------------------------------------|
| Membranes       | Santoprene™                                   |
| Balls           | Santoprene™                                   |
| Seats           | polypropylene and AISI<br>316 stainless steel |
| Packing         | No. 1 - 0,02 m3                               |
| Gross weight    | 5,8 kg                                        |