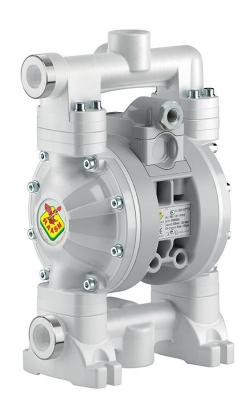

## P/N 2A3/1677SS5

Diaphragm pump in polypropylene series PPB-12 with multi ported inlet/outlet, membranes and balls in Santoprene  $^{\text{\tiny M}}$  and seats in AISI 316 stainless steel and polypropylene