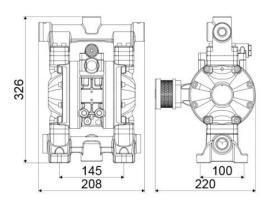

## **OVERALL DIMENSIONS (mm)**

| Membranes    | NBR                                           |
|--------------|-----------------------------------------------|
| Balls        | Hytrel®                                       |
| Seats        | polypropylene and AISI<br>316 stainless steel |
| Packing      | No. 1 - 0,02 m3                               |
| Gross weight | 5,8 kg                                        |