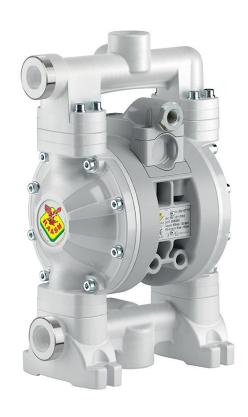

## P/N 2A3/1677NH5

Diaphragm pump in polypropylene series PPB-12 with multi ported inlet/outlet, membranes in NBR, balls in Hytrel \$ and seats in AISI 316 stainless steel and polypropylene