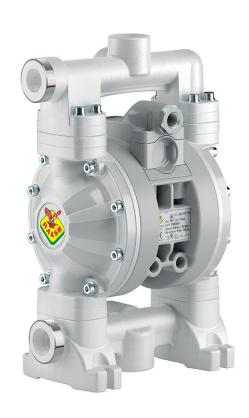

## P/N 2A3/1677HH5

Diaphragm pump in polypropylene series PPB-12 with multi ported inlet/outlet, membranes and balls in Hytrel \$ and seats in AISI 316 stainless steel and polypropylene

## **FEATURES**

| Flow rate                       | 65 l/min                               |
|---------------------------------|----------------------------------------|
| Ratio                           | 1:1                                    |
| Max pressure                    | 8 bar                                  |
| Max cicles for minute           | 350 cpm                                |
| Delivery for cicles             | 0,188 l                                |
| Max suction lift                | dry column 4,5 m - wet<br>column 7,5 m |
| Max size pumpable solids        | 1,5 mm                                 |
| Max working temperature         | 65 °C                                  |
| Noise level                     | 76 dB                                  |
| Max air consumption             | 0,89 m3/min                            |
| Air working pressure            | 2 ÷ 6 bar                              |
| Air inlet connection            | G 3/8" (f)                             |
| Air outlet connection (muffler) | G 3/4" (f)                             |
| Fluid inlet connection          | G 3/4" (f) (G 1" (f) for drum)         |
| Fluid outlet connection         | G 1/2" (f)                             |