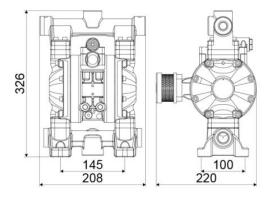

## **OVERALL DIMENSIONS (mm)**

| Balls for inlet | cylindrical ball valve                        |
|-----------------|-----------------------------------------------|
| Membranes       | Hytrel®                                       |
| Balls           | Hytrel®                                       |
| Seats           | polypropylene and AISI<br>316 stainless steel |
| Packing         | No. 1 - 0,02 m3                               |
| Gross weight    | 5,8 kg                                        |