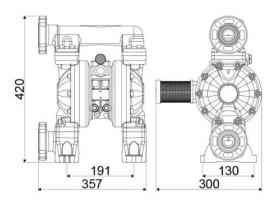

## **OVERALL DIMENSIONS (mm)**

| Fluid outlet connection | ANSI 150 - DIN PN 10 - JIS<br>10K 1" (25 mm)<br>proneness to G 1.1/4" (f)<br>thread |
|-------------------------|-------------------------------------------------------------------------------------|
| Balls for inlet         | ball valve                                                                          |
| Membranes               | PTFE+Hytrel®                                                                        |
| Balls                   | PTFE                                                                                |
| Seats                   | AISI 316 stainless steel                                                            |
| Packing                 | No. 1 - 0,03 m3                                                                     |
| Gross weight            | 9,6 kg                                                                              |