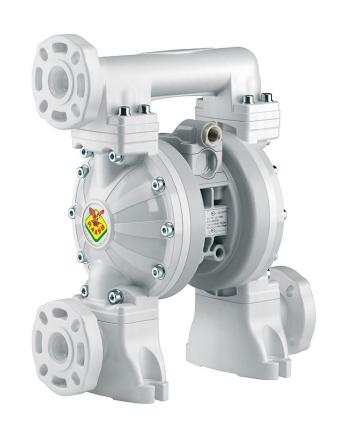

## P/N 2A7/2677TTI

Diaphragm pump in polypropylene series PPB-1 with dual inlet, 1" flanges, membranes and balls in Teflon $\circledR$  and seats in AISI 316 stainless steel

## **FEATURES**

| Flow rate                       | 140 l/min                                                                                      |
|---------------------------------|------------------------------------------------------------------------------------------------|
| Ratio                           | 1:1                                                                                            |
| Max pressure                    | 8 bar                                                                                          |
| Max cicles for minute           | 270 cpm                                                                                        |
| Delivery for cicles             | 0,540                                                                                          |
| Max suction lift                | dry column 5 m - wet<br>column 7,5 m                                                           |
| Max size pumpable solids        | 3 mm                                                                                           |
| Max working temperature         | 65 °C                                                                                          |
| Noise level                     | 78 dB                                                                                          |
| Max air consumption             | 1,1 m3/min                                                                                     |
| Air working pressure            | 2 ÷ 6 bar                                                                                      |
| Air inlet connection            | G 3/8" (f)                                                                                     |
| Air outlet connection (muffler) | G 3/4" (f)                                                                                     |
| Fluid inlet connection          | dual inlet ANSI 150 - DIN<br>PN 10 - JIS 10K 1" (25<br>mm) proneness to G<br>1.1/4" (f) thread |