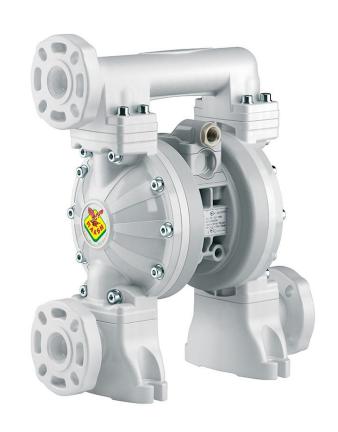

## P/N 2A7/2677HHI

Diaphragm pump in polypropylene series PPB-1 with dual inlet, 1" flanges, membranes and balls in Hytrel  $\mbox{\it \$}$  and seats in AISI 316 stainless steel