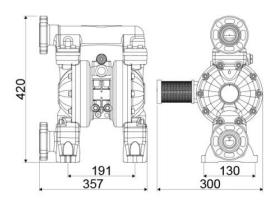

## **OVERALL DIMENSIONS (mm)**

| Fluid outlet connection | ANSI 150 - DIN PN 10 -<br>JIS 10K 1" (25 mm)<br>proneness to G 1.1/4"<br>(f) thread |
|-------------------------|-------------------------------------------------------------------------------------|
| Balls for inlet         | ball valve                                                                          |
| Membranes               | Hytrel®                                                                             |
| Balls                   | Hytrel®                                                                             |
| Seats                   | AISI 316 stainless steel                                                            |
| Packing                 | No. 1 - 0,03 m3                                                                     |
| Gross weight            | 9,6 kg                                                                              |