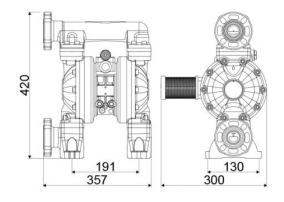

## **OVERALL DIMENSIONS (mm)**

| Fluid outlet connection | ANSI 150 - DIN PN 10 -<br>JIS 10K 1" (25 mm)<br>proneness to G 1.1/4"<br>(f) thread |
|-------------------------|-------------------------------------------------------------------------------------|
| Balls for inlet         | ball valve                                                                          |
| Membranes               | EPDM                                                                                |
| Balls                   | acetal                                                                              |
| Seats                   | AISI 316 stainless steel                                                            |
| Packing                 | No. 1 - 0,03 m3                                                                     |
| Gross weight            | 9,6 kg                                                                              |