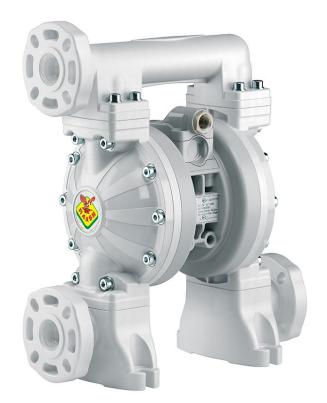

## P/N 2A7/2677EAI

Diaphragm pump in polypropylene series PPB-1 with dual inlet, 1" flanges, membranes in EPDM, balls in acetal and seats in AISI 316 stainless steel