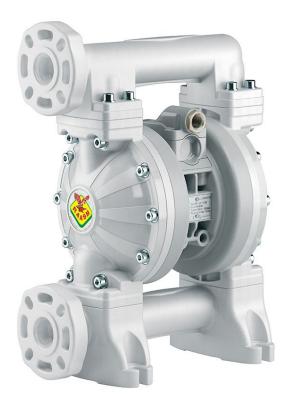

## P/N 2A4/2677TTI

Diaphragm pump in polypropylene series PPB-1 with 1" flanges, membranes and balls in Teflon $\mbox{$\mathbb{R}$}$  and seats in AISI 316 stainless steel

## FEATURES

| Flow rate                          | 140 l/min                                                                           |
|------------------------------------|-------------------------------------------------------------------------------------|
| Ratio                              | 1:1                                                                                 |
| Max pressure                       | 8 bar                                                                               |
| Max cicles for minute              | 270 cpm                                                                             |
| Delivery for cicles                | 0,540 l                                                                             |
| Max suction lift                   | dry column 5 m - wet<br>column 7,5 m                                                |
| Max size pumpable<br>solids        | 3 mm                                                                                |
| Max working<br>temperature         | 65 °C                                                                               |
| Noise level                        | 78 dB                                                                               |
| Max air consumption                | 1,1 m3/min                                                                          |
| Air working pressure               | 2 ÷ 6 bar                                                                           |
| Air inlet connection               | G 3/8" (f)                                                                          |
| Air outlet connection<br>(muffler) | G 3/4" (f)                                                                          |
| Fluid inlet connection             | ANSI 150 - DIN PN 10 - JIS<br>10K 1" (25 mm)<br>proneness to G 1.1/4" (f)<br>thread |