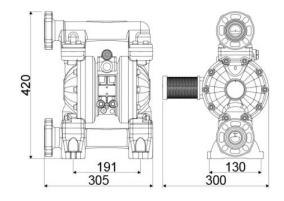

## **OVERALL DIMENSIONS (mm)**

| Fluid outlet connection | ANSI 150 - DIN PN 10 - JIS<br>10K 1" (25 mm)<br>proneness to G 1.1/4" (f)<br>thread |
|-------------------------|-------------------------------------------------------------------------------------|
| Balls for inlet         | ball valve                                                                          |
| Membranes               | PTFE+Hytrel®                                                                        |
| Balls                   | PTFE                                                                                |
| Seats                   | AISI 316 stainless steel                                                            |
| Packing                 | No. 1 - 0,03 m3                                                                     |
| Gross weight            | 9,6 kg                                                                              |