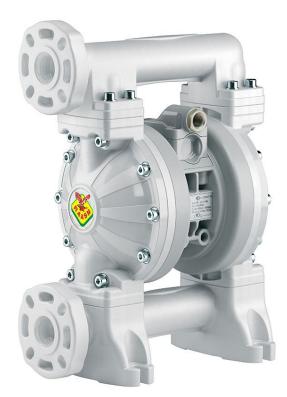

## P/N 2A4/2677HHI

Diaphragm pump in polypropylene series PPB-1 with 1" flanges, membranes and balls in Hytrel  $\ensuremath{\mathbb{R}}$  and seats in AISI 316 stainless steel