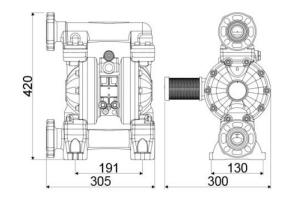

## **OVERALL DIMENSIONS (mm)**

| Fluid outlet connection | ANSI 150 - DIN PN 10 -<br>JIS 10K 1" (25 mm)<br>proneness to G 1.1/4"<br>(f) thread |
|-------------------------|-------------------------------------------------------------------------------------|
| Balls for inlet         | ball valve                                                                          |
| Membranes               | Hytrel®                                                                             |
| Balls                   | Hytrel®                                                                             |
| Seats                   | AISI 316 stainless steel                                                            |
| Packing                 | No. 1 - 0,03 m3                                                                     |
| Gross weight            | 9,6 kg                                                                              |