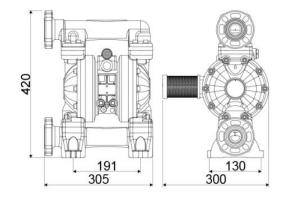

## **OVERALL DIMENSIONS (mm)**

| Fluid outlet connection | ANSI 150 - DIN PN 10 -<br>JIS 10K 1" (25 mm)<br>proneness to G 1.1/4"<br>(f) thread |
|-------------------------|-------------------------------------------------------------------------------------|
| Balls for inlet         | ball valve                                                                          |
| Membranes               | EPDM                                                                                |
| Balls                   | acetal                                                                              |
| Seats                   | AISI 316 stainless steel                                                            |
| Packing                 | No. 1 - 0,03 m3                                                                     |
| Gross weight            | 9,6 kg                                                                              |