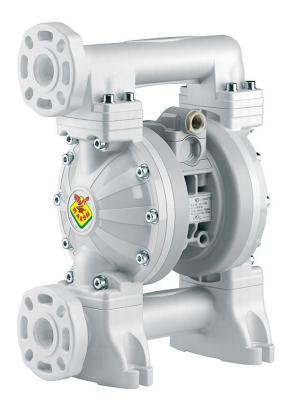

## P/N 2A4/2677EAI

Diaphragm pump in polypropylene series PPB-1 with 1" flanges, membranes in EPDM, balls in acetal and seats in AISI 316 stainless steel

## FEATURES

| Flow rate                          | 145 l/min                                                                           |
|------------------------------------|-------------------------------------------------------------------------------------|
| Ratio                              | 1:1                                                                                 |
| Max pressure                       | 8 bar                                                                               |
| Max cicles for minute              | 270 cpm                                                                             |
| Delivery for cicles                | 0,540 l                                                                             |
| Max suction lift                   | dry column 5 m - wet<br>column 7,5 m                                                |
| Max size pumpable solids           | 3 mm                                                                                |
| Max working temperature            | 65 °C                                                                               |
| Noise level                        | 78 dB                                                                               |
| Max air consumption                | 1,1 m3/min                                                                          |
| Air working pressure               | 2 ÷ 6 bar                                                                           |
| Air inlet connection               | G 3/8" (f)                                                                          |
| Air outlet connection<br>(muffler) | G 3/4" (f)                                                                          |
| Fluid inlet connection             | ANSI 150 - DIN PN 10 -<br>JIS 10K 1" (25 mm)<br>proneness to G 1.1/4"<br>(f) thread |