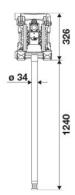

## **OVERALL DIMENSIONS (mm)**

| Balls        | acetal                                        |
|--------------|-----------------------------------------------|
| Seats        | polypropylene and AISI<br>316 stainless steel |
| Bung adaptor | p/n 33434                                     |
| Suction tube | 1240 mm - ø 34 mm                             |
| Packing      | No. 2 - 0,034 m3                              |
| Gross weight | 12,58 kg                                      |