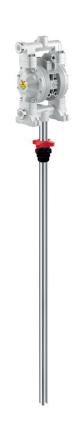

## P/N 33518

Diaphragm pump series PPB-12 in polypropylene with suction tube in stainless steel for tanks

## **FEATURES**

| Flow rate                               | 65 l/min                               |
|-----------------------------------------|----------------------------------------|
| Ratio                                   | 1:1                                    |
| Max pressure                            | 8 bar                                  |
| Max cicles for minute                   | 350 cpm                                |
| Delivery for cicles                     | 0,188 l                                |
| Max suction lift                        | dry column 4,5 m - wet<br>column 7,5 m |
| Max size pumpable solids                | 1,5 mm                                 |
| Max working temperature                 | 65 °C                                  |
| Noise level                             | 76 dB                                  |
| Max air consumption                     | 0,89 m3/min                            |
| Working pressure                        | 2 ÷ 6 bar                              |
| Air inlet connection                    | G 3/8" (f)                             |
| Air outlet connection (muffler)         | G 3/4" (f)                             |
| Fluid inlet connection                  | G 3/4" (f) (G 1" (f) for drum)         |
| Fluid outlet connection                 | G 1/2" (f)                             |
| Suction-delivery ball valve with spring | cylindrical ball valve                 |
| Membranes                               | EPDM                                   |