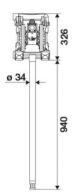

## **OVERALL DIMENSIONS (mm)**

| Balls        | acetal                                        |
|--------------|-----------------------------------------------|
| Seats        | polypropylene and AISI<br>316 stainless steel |
| Bung adaptor | p/n 33434                                     |
| Suction tube | 940 mm - ø 34 mm                              |
| Packing      | No. 2 - 0,034 m3                              |
| Gross weight | 12,55 kg                                      |