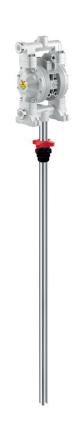

## P/N 33517

Diaphragm pump series PPB-12 in polypropylene with suction tube in stainless steel for drums 180÷220 kg

## **FEATURES**

| Flow rate                               | 65 l/min                               |
|-----------------------------------------|----------------------------------------|
| Ratio                                   | 1:1                                    |
| Max pressure                            | 8 bar                                  |
| Max cicles for minute                   | 350 cpm                                |
| Delivery for cicles                     | 0,188                                  |
| Max suction lift                        | dry column 4,5 m - wet<br>column 7,5 m |
| Max size pumpable solids                | 1,5 mm                                 |
| Max working temperature                 | 65 °C                                  |
| Noise level                             | 76 dB                                  |
| Max air consumption                     | 0,89 m3/min                            |
| Working pressure                        | 2 ÷ 6 bar                              |
| Air inlet connection                    | G 3/8" (f)                             |
| Air outlet connection (muffler)         | G 3/4" (f)                             |
| Fluid inlet connection                  | G 3/4" (f) (G 1" (f) for drum)         |
| Fluid outlet connection                 | G 1/2" (f)                             |
| Suction-delivery ball valve with spring | cylindrical ball valve                 |
| Membranes                               | EPDM                                   |