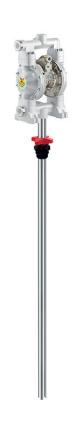

## P/N 33514

Diaphragm pump series APPB-12 in polypropylene and aluminum with suction tube in stainless steel for drums  $180 \div 220 \text{ kg}$ 

## **FEATURES**

| Flow rate                                  | 50 l/min                                       |
|--------------------------------------------|------------------------------------------------|
| Ratio                                      | 1:1                                            |
| Compatible fluids                          | antifreeze and<br>windshield washing<br>liquid |
| Internal flanges and motor engine material | aluminum                                       |
| Wetted parts                               | polypropylene                                  |
| Ball valve material                        | Teflon®                                        |
| Air inlet connection                       | G 3/8" (f)                                     |
| Fluid inlet-outlet connection              | G 3/4" (f) x G 1/2" (f)                        |
| Working pressure                           | 2 ÷ 6 bar                                      |
| Max supply pressure                        | 8 bar                                          |
| Average air consumption                    | 400 l/min                                      |
| Noise level                                | 75 dB                                          |
| Fluid temperature                          | -10 ÷ +65 °C                                   |
| Max size pumpable solids                   | ø 1,5 mm                                       |
| Suction-delivery ball valve with spring    | cylindrical ball valve<br>with spring          |
| Bung adaptor                               | p/n 33434                                      |