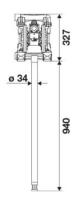

## **OVERALL DIMENSIONS (mm)**

| Suction tube | 940 mm - ø 34 mm |
|--------------|------------------|
| Packing      | 2 - 0,034        |
| Weight       | 12,45 kg         |