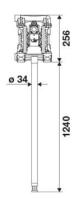

verage air consumption                 | 500 l/min                                         |
| Noise level                             | 75 dB                                             |
| Fluid temperature                       | -10 ÷ +90 °C                                      |
| Max solids diameter                     | ø 1,5 mm                                          |
| Suitable for drums or tanks             | tank                                              |
| Suction-delivery ball valve with spring | ball valve with spring                            |
| Packing                                 | No. 2 - 0,040 m3                                  |
|                                         |                                                   |



## **OVERALL DIMENSIONS (mm)**