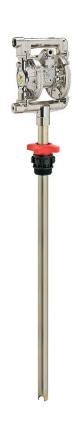

## P/N 33505

Diaphragm pump series AB-34 in aluminum with membrane in NBR and suction tube for tanks

## **FEATURES**

| Flow rate                               | 70 l/min                                          |
|-----------------------------------------|---------------------------------------------------|
| Ratio                                   | 1:1                                               |
| Compatible fluids                       | water, mineral-<br>vegetable oils, diesel<br>fuel |
| Pump material                           | aluminum                                          |
| Ball valve material                     | Hytrel®                                           |
| Air inlet connection                    | G 3/8" (f)                                        |
| Fluid inlet-outlet connection           | suction tube ø 34 mm -<br>G 3/4" (f)              |
| Air working pressure                    | 2 ÷ 6 bar                                         |
| Max supply pressure                     | 8 bar                                             |
| Average air consumption                 | 500 l/min                                         |
| Noise level                             | 75 dB                                             |
| Fluid temperature                       | -10 ÷ +90 °C                                      |
| Max solids diameter                     | ø 1,5 mm                                          |
| Suitable for drums or tanks             | tank                                              |
| Suction-delivery ball valve with spring | ball valve with spring                            |
| Packing                                 | No. 2 - 0,040 m3                                  |
|                                         |                                                   |