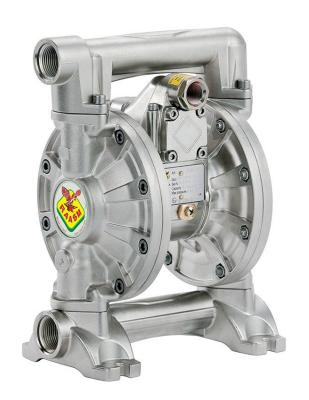

## P/N 33/2011NHHV2

Diaphragm pump in aluminum series AB-34 with membranes in NBR, balls and seats in Hytrel  $\ensuremath{\$}$ 

## **FEATURES**

| Flow rate                               | 70 l/min                                          |
|-----------------------------------------|---------------------------------------------------|
| Ratio                                   | 1:1                                               |
| Compatible fluids                       | water, mineral-<br>vegetable oils, diesel<br>fuel |
| Pump material                           | aluminum                                          |
| Ball valve material                     | Hytrel <sup>®</sup>                               |
| Air inlet connection                    | G 3/8" (f)                                        |
| Fluid inlet-outlet connection           | G 3/4" (f) x G 3/4" (f)                           |
| Air working pressure                    | 2 ÷ 6 bar                                         |
| Max supply pressure                     | 8 bar                                             |
| Average air consumption                 | 500 l/min                                         |
| Noise level                             | 75 dB                                             |
| Fluid temperature                       | -10 ÷ +90 °C                                      |
| Max solids diameter                     | ø 1,5 mm                                          |
| Suitable for drums or tanks             | modular                                           |
| Suction-delivery ball valve with spring | ball valve with spring                            |
|                                         |                                                   |