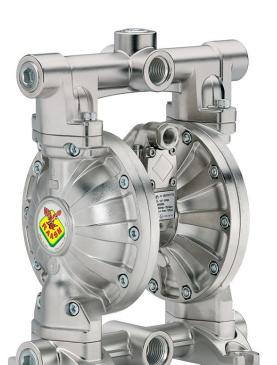

## P/N 3C3/26111SSS

Diaphragm pump in aluminum series AAB-1-9 with multi ported inlet/outlet, membranes, balls and seats in Santoprene  $^{\text{TM}}$ 

## **FEATURES**

| Flow rate                          | 170 l/min                            |
|------------------------------------|--------------------------------------|
| Ratio                              | 1:1                                  |
| Max pressure                       | 8 bar                                |
| Max cicles for minute              | 300 cpm                              |
| Delivery for cicles                | 0,590 l                              |
| Max suction lift                   | dry column 5 m - wet<br>column 7,5 m |
| Max size pumpable solids           | 3 mm                                 |
| Max working temperature            | 100 °C                               |
| Noise level                        | 75 dB                                |
| Max air consumption                | 1,40 m3/min                          |
| Air working pressure               | 2 ÷ 6 bar                            |
| Air inlet connection               | G 3/8" (f)                           |
| Air outlet connection<br>(muffler) | G 1/2" (f)                           |
| Fluid inlet connection             | 4 x G 1" (f)                         |
| Fluid outlet connection            | 5 x G 1" (f)                         |
| Balls for inlet                    | ball valve                           |
| Membranes                          | Santoprene™                          |