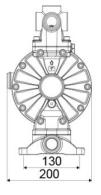

## **OVERALL DIMENSIONS (mm)**

RAASM S.p.a. Via Marangoni 33, 36022 S. Zeno di Cassola (VI) Italy Tel. +39 0424 570891 info@raasm.com

| Balls        | Santoprene™     |
|--------------|-----------------|
| Seats        | Santoprene™     |
| Packing      | No. 1 - 0,03 m3 |
| Gross weight | 13 kg           |