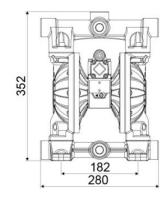

## **OVERALL DIMENSIONS (mm)**

RAASM S.p.a. Via Marangoni 33, 36022 S. Zeno di Cassola (VI) Italy Tel. +39 0424 570891 info@raasm.com

| Balls        | Santoprene™     |
|--------------|-----------------|
| Seats        | Santoprene™     |
| Packing      | No. 1 - 0,03 m3 |
| Gross weight | 13 kg           |