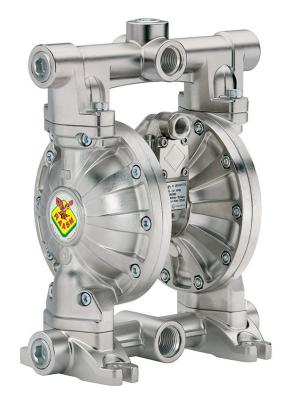

## P/N 3C3/26111NHH

Diaphragm pump in aluminum series AAB-1-9 with multi ported inlet/outlet, membranes in NBR, balls and seats in Hytrel  $\ensuremath{\$}$ 

## **FEATURES**

| Flow rate                       | 170 l/min                            |
|---------------------------------|--------------------------------------|
| Ratio                           | 1:1                                  |
| Max pressure                    | 8 bar                                |
| Max cicles for minute           | 300 cpm                              |
| Delivery for cicles             | 0,590 l                              |
| Max suction lift                | dry column 5 m -<br>wet column 7,5 m |
| Max size pumpable solids        | 3 mm                                 |
| Max working temperature         | 100 °C                               |
| Noise level                     | 75 dB                                |
| Max air consumption             | 1,40 m3/min                          |
| Air working pressure            | 2 ÷ 6 bar                            |
| Air inlet connection            | G 3/8" (f)                           |
| Air outlet connection (muffler) | G 1/2" (f)                           |
| Fluid inlet connection          | 4 x G 1" (f)                         |
| Fluid outlet connection         | 5 x G 1" (f)                         |
| Balls for inlet                 | ball valve                           |
| Membranes                       | NBR                                  |