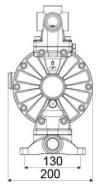

## **OVERALL DIMENSIONS (mm)**

| Balls        | Hytrel®         |
|--------------|-----------------|
| Seats        | Hytrel®         |
| Packing      | No. 1 - 0,03 m3 |
| Gross weight | 13 kg           |