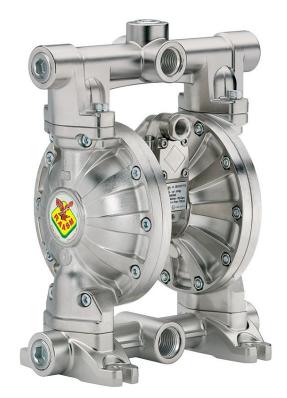

## P/N 3C3/26111HHH

Diaphragm pump in aluminum series AAB-1-9 with multi ported inlet/outlet, membranes, balls and seats in Hytrel®

## **FEATURES**

| Flow rate                       | 170 l/min                            |
|---------------------------------|--------------------------------------|
| Ratio                           | 1:1                                  |
| Max pressure                    | 8 bar                                |
| Max cicles for minute           | 300 cpm                              |
| Delivery for cicles             | 0,590 l                              |
| Max suction lift                | dry column 5 m -<br>wet column 7,5 m |
| Max size pumpable solids        | 3 mm                                 |
| Max working temperature         | 100 °C                               |
| Noise level                     | 75 dB                                |
| Max air consumption             | 1,40 m3/min                          |
| Air working pressure            | 2 ÷ 6 bar                            |
| Air inlet connection            | G 3/8" (f)                           |
| Air outlet connection (muffler) | G 1/2" (f)                           |
| Fluid inlet connection          | 4 x G 1" (f)                         |
| Fluid outlet connection         | 5 x G 1" (f)                         |
| Balls for inlet                 | ball valve                           |
| Membranes                       | Hytrel®                              |