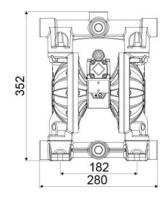

## **OVERALL DIMENSIONS (mm)**

| Balls        | Hytrel®         |
|--------------|-----------------|
| Seats        | Hytrel®         |
| Packing      | No. 1 - 0,03 m3 |
| Gross weight | 13 kg           |