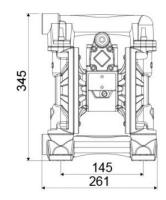

### **OVERALL DIMENSIONS (mm)**

| Balls        | PTFE            |
|--------------|-----------------|
| Seats        | polypropylene   |
| Packing      | No. 1 - 0,03 m3 |
| Gross weight | 12 kg           |