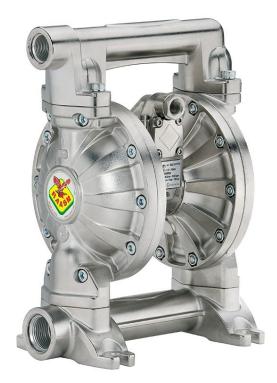

## P/N 3C1/26111TTP

Diaphragm pump in aluminum series AAB-1 with membranes and balls in Teflon® and seats in polypropylene