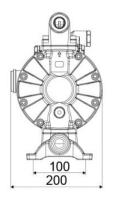

### **OVERALL DIMENSIONS (mm)**

| Balls        | PTFE            |
|--------------|-----------------|
| Seats        | polypropylene   |
| Packing      | No. 1 - 0,03 m3 |
| Gross weight | 12 kg           |