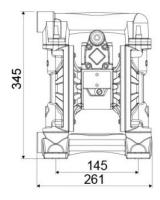

## **OVERALL DIMENSIONS (mm)**

| Balls        | Santoprene™     |
|--------------|-----------------|
| Seats        | Santoprene™     |
| Packing      | No. 1 - 0,03 m3 |
| Gross weight | 12 kg           |