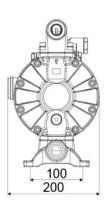

## **OVERALL DIMENSIONS (mm)**

| Balls        | Santoprene™     |
|--------------|-----------------|
| Seats        | Santoprene™     |
| Packing      | No. 1 - 0,03 m3 |
| Gross weight | 12 kg           |