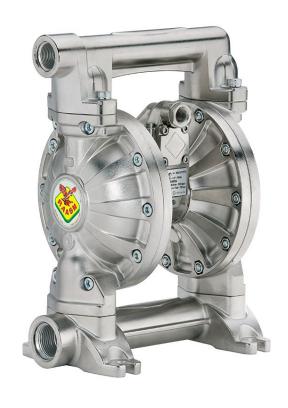

## P/N 3C1/26111SSS

Diaphragm pump in aluminum series AAB-1 with membranes, balls and seats in Santoprene  $^{\text{\tiny TM}}$ 

## **FEATURES**

| Flow rate                       | 170 l/min                            |
|---------------------------------|--------------------------------------|
| Ratio                           | 1:1                                  |
| Max pressure                    | 8 bar                                |
| Max cicles for minute           | 300 cpm                              |
| Delivery for cicles             | 0,590                                |
| Max suction lift                | dry column 5 m - wet<br>column 7,5 m |
| Max size pumpable solids        | 3 mm                                 |
| Max working temperature         | 100 °C                               |
| Noise level                     | 75 dB                                |
| Max air consumption             | 1,40 m3/min                          |
| Air working pressure            | 2 ÷ 6 bar                            |
| Air inlet connection            | G 3/8" (f)                           |
| Air outlet connection (muffler) | G 1/2" (f)                           |
| Fluid inlet connection          | G 1.1/4" (f)                         |
| Fluid outlet connection         | G 1" (f)                             |
| Balls for inlet                 | ball valve                           |
| Membranes                       | Santoprene™                          |