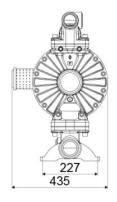

## **OVERALL DIMENSIONS (mm)**

| Balls        | PTFE            |
|--------------|-----------------|
| Seats        | polypropylene   |
| Packing      | No. 1 - 0,12 m3 |
| Gross weight | 45 kg           |