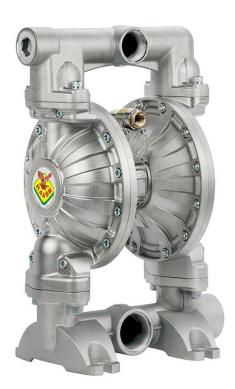

## P/N 3C3/50111TTP

Diaphragm pump in aluminum series AAB-2 with multi ported inlet/outlet, membranes and balls in Teflon® and seats in polypropylene