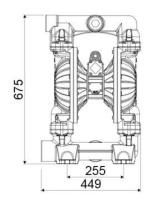

## **OVERALL DIMENSIONS (mm)**

| Balls        | PTFE            |
|--------------|-----------------|
| Seats        | polypropylene   |
| Packing      | No. 1 - 0,12 m3 |
| Gross weight | 45 kg           |