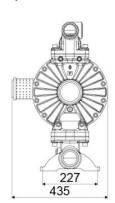

## **OVERALL DIMENSIONS (mm)**

| Balls        | Santoprene™     |
|--------------|-----------------|
| Seats        | Santoprene™     |
| Packing      | No. 1 - 0,12 m3 |
| Gross weight | 45 kg           |