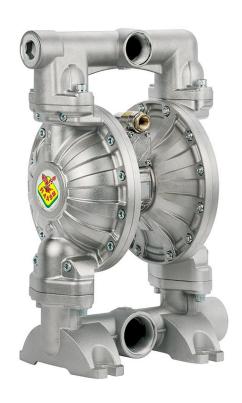

## **FEATURES**

| Flow rate                       | 610 l/min                            |
|---------------------------------|--------------------------------------|
| Ratio                           | 1:1                                  |
| Max pressure                    | 8 bar                                |
| Max cicles for minute           | 147 cpm                              |
| Delivery for cicles             | 4,150 l                              |
| Max suction lift                | dry column 5 m - wet<br>column 7,5 m |
| Max size pumpable solids        | 6,5 mm                               |
| Max working temperature         | 100 °C                               |
| Noise level                     | 82 dB                                |
| Max air consumption             | 4,00 m3/min                          |
| Air working pressure            | 2 ÷ 6 bar                            |
| Air inlet connection            | G 3/4" (f)                           |
| Air outlet connection (muffler) | G 1" (f)                             |
| Fluid inlet connection          | G 2.1/2" (f)                         |
| Fluid outlet connection         | G 2" (f)                             |
| Balls for inlet                 | ball valve                           |
| Membranes                       | Santoprene™                          |