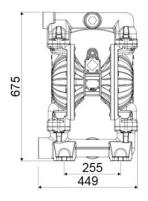

## **OVERALL DIMENSIONS (mm)**

| Balls        | Santoprene™     |
|--------------|-----------------|
| Seats        | Santoprene™     |
| Packing      | No. 1 - 0,12 m3 |
| Gross weight | 45 kg           |