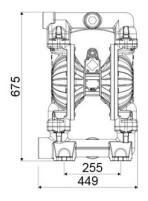

## **OVERALL DIMENSIONS (mm)**

| Balls        | Hytrel®         |
|--------------|-----------------|
| Seats        | Hytrel®         |
| Packing      | No. 1 - 0,12 m3 |
| Gross weight | 45 kg           |