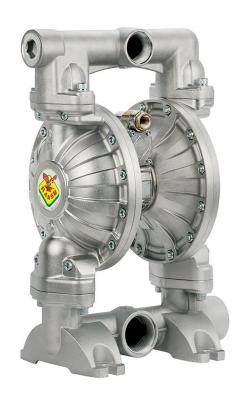

## P/N 3C3/50111HHH

Diaphragm pump in aluminum series AAB-2 with multi ported inlet/outlet, membranes, balls and seats in  $Hytrel\,\$$ 

## **FEATURES**

| Flow rate                       | 610 l/min                            |
|---------------------------------|--------------------------------------|
| Ratio                           | 1:1                                  |
| Max pressure                    | 8 bar                                |
| Max cicles for minute           | 147 cpm                              |
| Delivery for cicles             | 4,150 l                              |
| Max suction lift                | dry column 5 m -<br>wet column 7,5 m |
| Max size pumpable solids        | 6,5 mm                               |
| Max working temperature         | 100 °C                               |
| Noise level                     | 82 dB                                |
| Max air consumption             | 4,00 m3/min                          |
| Air working pressure            | 2 ÷ 6 bar                            |
| Air inlet connection            | G 3/4" (f)                           |
| Air outlet connection (muffler) | G 1" (f)                             |
| Fluid inlet connection          | G 2.1/2" (f)                         |
| Fluid outlet connection         | G 2" (f)                             |
| Balls for inlet                 | ball valve                           |
| Membranes                       | Hytrel®                              |