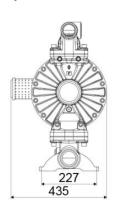

## **OVERALL DIMENSIONS (mm)**

| Balls        | Hytrel®         |
|--------------|-----------------|
| Seats        | Hytrel®         |
| Packing      | No. 1 - 0,12 m3 |
| Gross weight | 45 kg           |