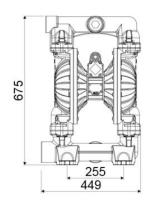

## **OVERALL DIMENSIONS (mm)**

| Seats        | acetal          |
|--------------|-----------------|
| Packing      | No. 1 - 0,12 m3 |
| Gross weight | 45 kg           |