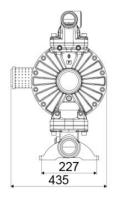

## **OVERALL DIMENSIONS (mm)**

| Seats        | acetal          |
|--------------|-----------------|
| Packing      | No. 1 - 0,12 m3 |
| Gross weight | 45 kg           |