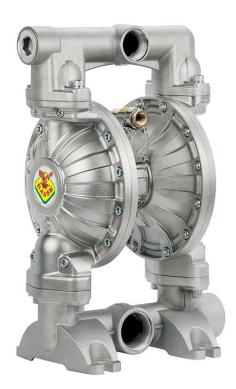

## P/N 3C3/50111EAA

Diaphragm pump in aluminum series AAB-2 with multi ported inlet/outlet, membranes in EPDM, balls and seats in acetal