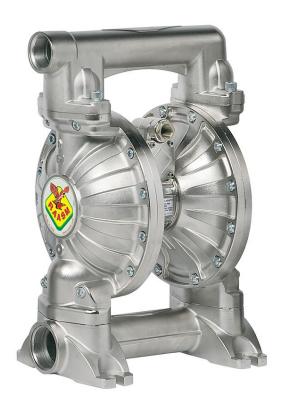

## P/N 3C1/50111TTP

Diaphragm pump in aluminum series AAB-2 with membranes and balls in Teflon® and seats in polypropylene

#### FEATURES

| Flow rate                          | 570 l/min                            |
|------------------------------------|--------------------------------------|
| Ratio                              | 1:1                                  |
| Max pressure                       | 8 bar                                |
| Max cicles for minute              | 147 cpm                              |
| Delivery for cicles                | 4,150 l                              |
| Max suction lift                   | dry column 5 m - wet<br>column 7,5 m |
| Max size pumpable solids           | 6,5 mm                               |
| Max working temperature            | 100 °C                               |
| Noise level                        | 82 dB                                |
| Max air consumption                | 4,00 m3/min                          |
| Air working pressure               | 2 ÷ 6 bar                            |
| Air inlet connection               | G 3/4" (f)                           |
| Air outlet connection<br>(muffler) | G 1" (f)                             |
| Fluid inlet connection             | G 2.1/2" (f)                         |
| Fluid outlet connection            | G 2" (f)                             |
| Balls for inlet                    | ball valve                           |
| Membranes                          | PTFE+Hytrel®                         |