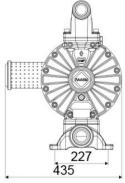

### **OVERALL DIMENSIONS (mm)**

| Balls        | PTFE            |
|--------------|-----------------|
| Seats        | polypropylene   |
| Packing      | No. 1 - 0,12 m3 |
| Gross weight | 43 kg           |