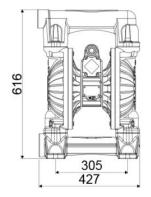

### **OVERALL DIMENSIONS (mm)**

| Balls        | PTFE            |
|--------------|-----------------|
| Seats        | polypropylene   |
| Packing      | No. 1 - 0,12 m3 |
| Gross weight | 43 kg           |