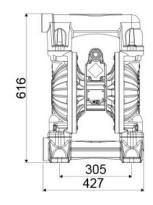

## **OVERALL DIMENSIONS (mm)**

Via Marangoni 33, 36022

S. Zeno di Cassola (VI) Italy Tel. +39 0424 570891 info@raasm.com

ADVANCED FLUID MANAGEMENT SOLUTIONS

| Seats        | Santoprene™     |
|--------------|-----------------|
| Packing      | No. 1 - 0,12 m3 |
| Gross weight | 43 kg           |