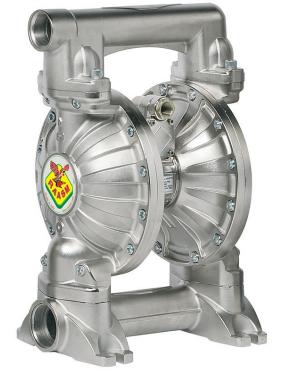

## P/N 3C1/50111SSS

Diaphragm pump in aluminum series AAB-2 with membranes, balls and seats in Santoprene  $^{\mbox{\tiny M}}$ 