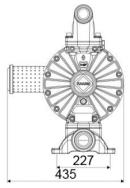

## **OVERALL DIMENSIONS (mm)**

Via Marangoni 33, 36022

S. Zeno di Cassola (VI) Italy Tel. +39 0424 570891 info@raasm.com

ADVANCED FLUID MANAGEMENT SOLUTIONS

| Seats        | Santoprene™     |
|--------------|-----------------|
| Packing      | No. 1 - 0,12 m3 |
| Gross weight | 43 kg           |