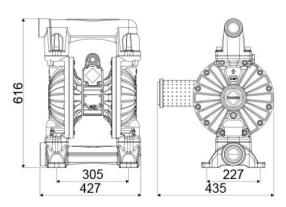

## **OVERALL DIMENSIONS (mm)**

| Balls        | Hytrel®         |
|--------------|-----------------|
| Seats        | Hytrel®         |
| Packing      | No. 1 - 0,12 m3 |
| Gross weight | 43 kg           |