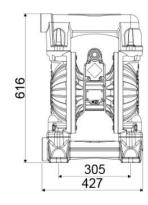

#### **OVERALL DIMENSIONS (mm)**

| Balls        | Hytrel®         |
|--------------|-----------------|
| Seats        | Hytrel®         |
| Packing      | No. 1 - 0,12 m3 |
| Gross weight | 43 kg           |