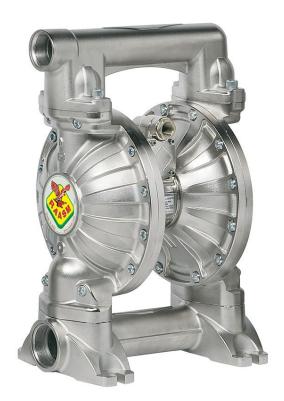

# P/N 3C1/50111HHH

Diaphragm pump in aluminum series AAB-2 with membranes, balls and seats in  $Hytrel \circledast$ 

### FEATURES

| Flow rate                       | 610 l/min                            |
|---------------------------------|--------------------------------------|
| Ratio                           | 1:1                                  |
| Max pressure                    | 8 bar                                |
| Max cicles for minute           | 147 cpm                              |
| Delivery for cicles             | 4,150 l                              |
| Max suction lift                | dry column 5 m -<br>wet column 7,5 m |
| Max size pumpable solids        | 6,5 mm                               |
| Max working temperature         | 100 °C                               |
| Noise level                     | 82 dB                                |
| Max air consumption             | 4,00 m3/min                          |
| Air working pressure            | 2 ÷ 6 bar                            |
| Air inlet connection            | G 3/4" (f)                           |
| Air outlet connection (muffler) | G 1" (f)                             |
| Fluid inlet connection          | G 2.1/2" (f)                         |
| Fluid outlet connection         | G 2" (f)                             |
| Balls for inlet                 | ball valve                           |
| Membranes                       | Hytrel®                              |