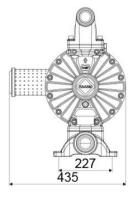

#### **OVERALL DIMENSIONS (mm)**

| Balls        | Hytrel®         |
|--------------|-----------------|
| Seats        | Hytrel®         |
| Packing      | No. 1 - 0,12 m3 |
| Gross weight | 43 kg           |