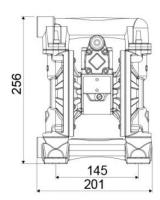

## **OVERALL DIMENSIONS (mm)**

| Balls        | PTFE                        |
|--------------|-----------------------------|
| Seats        | acetal                      |
| Packing      | No. 1 - 0,02 m <sup>3</sup> |
| Gross weight | 6,3 kg                      |