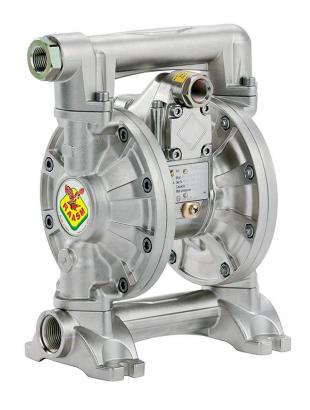

## P/N 3C1/16111TTA2

Diaphragm pump in aluminum series AAB-12 with membranes and balls in Teflon® and seats in acetal

## **FEATURES**

| Flow rate                       | 55 l/min                               |
|---------------------------------|----------------------------------------|
| Ratio                           | 1:1                                    |
| Max pressure                    | 8 bar                                  |
| Max cicles for minute           | 400 cpm                                |
| Delivery for cicles             | 0,188                                  |
| Max suction lift                | dry column 4,5 m - wet<br>column 7,5 m |
| Max size pumpable solids        | 1,5 mm                                 |
| Max working temperature         | 100 °C                                 |
| Noise level                     | 75 dB                                  |
| Max air consumption             | 0,80 m³/min                            |
| Air working pressure            | 2 ÷ 6 bar                              |
| Air inlet connection            | G 3/8" (f)                             |
| Air outlet connection (muffler) | G 1/2" (f)                             |
| Fluid inlet connection          | G 3/4" (f)                             |
| Fluid outlet connection         | G 1/2" (f)                             |
| Balls for inlet                 | ball valve                             |
| Membranes                       | PTFE+Hytrel®                           |