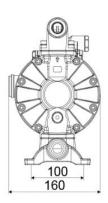

## **OVERALL DIMENSIONS (mm)**

| Balls        | PTFE                        |
|--------------|-----------------------------|
| Seats        | acetal                      |
| Packing      | No. 1 - 0,02 m <sup>3</sup> |
| Gross weight | 6,3 kg                      |