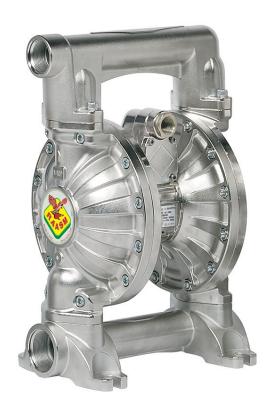

## P/N 3C1/40111TTP

Diaphragm pump in aluminum series AAB-112 with membranes and balls in Teflon® and seats in polypropylene