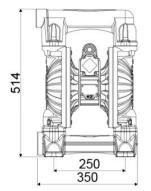

### **OVERALL DIMENSIONS (mm)**

| Balls        | PTFE            |
|--------------|-----------------|
| Seats        | polypropylene   |
| Packing      | No. 1 - 0,07 m3 |
| Gross weight | 21,5 kg         |