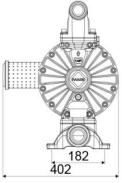

### **OVERALL DIMENSIONS (mm)**

| Balls        | PTFE            |
|--------------|-----------------|
| Seats        | polypropylene   |
| Packing      | No. 1 - 0,07 m3 |
| Gross weight | 21,5 kg         |