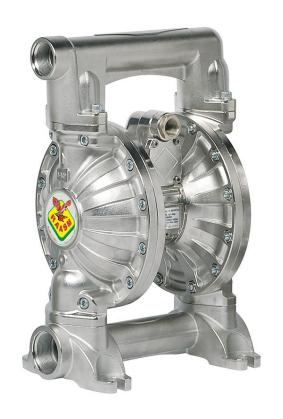

## P/N 3C1/40111HHH

Diaphragm pump in aluminum series AAB-112 with membranes, balls and seats in Hytrel  $\ensuremath{\mathbb{R}}$ 