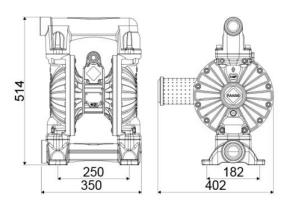

## **OVERALL DIMENSIONS (mm)**

| Balls        | Hytrel®         |
|--------------|-----------------|
| Seats        | Hytrel®         |
| Packing      | No. 1 - 0,07 m3 |
| Gross weight | 21,5 kg         |