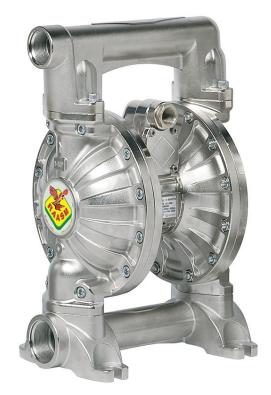

## P/N 3C1/40111EAA

Diaphragm pump in aluminum series AAB-112 with membranes in EPDM, balls and seats in acetal