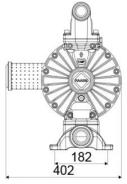

## **OVERALL DIMENSIONS (mm)**

RAASM S.p.a. Via Marangoni 33, 36022 S. Zeno di Cassola (VI) Italy Tel. +39 0424 570891 info@raasm.com

| Seats        | acetal                      |
|--------------|-----------------------------|
| Packing      | No. 1 - 0,07 m <sup>3</sup> |
| Gross weight | 21,5 kg                     |