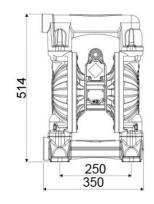

## **OVERALL DIMENSIONS (mm)**

RAASM S.p.a. Via Marangoni 33, 36022 S. Zeno di Cassola (VI) Italy Tel. +39 0424 570891 info@raasm.com

| Seats        | acetal                      |
|--------------|-----------------------------|
| Packing      | No. 1 - 0,07 m <sup>3</sup> |
| Gross weight | 21,5 kg                     |