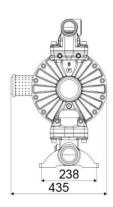

## **OVERALL DIMENSIONS (mm)**

| Fluid outlet connection | ANSI 150 - DIN PN<br>10 - JIS 10K 2" (50<br>mm) |
|-------------------------|-------------------------------------------------|
| Balls for inlet         | ball valve                                      |
| Membranes               | Hytrel <sup>®</sup>                             |
| Balls                   | Hytrel <sup>®</sup>                             |
| Seats                   | Hytrel <sup>®</sup>                             |
| Packing                 | No. 1 - 0,13 m <sup>3</sup>                     |
| Gross weight            | 50 kg                                           |