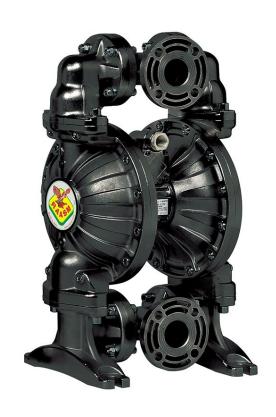

## P/N 3C6/5066VHHH

Diaphragm pump in aluminum with cataphoresis treatment series AABM-2 modular with 2" flanges, membranes, balls and seats in Hytrel®

## **FEATURES**

| Flow rate                       | 580 l/min                                       |
|---------------------------------|-------------------------------------------------|
| Ratio                           | 1:1                                             |
| Max pressure                    | 8 bar                                           |
| Max cicles for minute           | 147 cpm                                         |
| Delivery for cicles             | 3,950 l                                         |
| Max suction lift                | dry column 5 m -<br>wet column 7,5 m            |
| Max size pumpable solids        | 6,5 mm                                          |
| Max working temperature         | 100 °C                                          |
| Noise level                     | 82 dB                                           |
| Max air consumption             | 4,00 m³/min                                     |
| Air working pressure            | 2 ÷ 6 bar                                       |
| Air inlet connection            | G 3/4" (f)                                      |
| Air outlet connection (muffler) | G 1" (f)                                        |
| Fluid inlet connection          | ANSI 150 - DIN PN<br>10 - JIS 10K 2" (50<br>mm) |