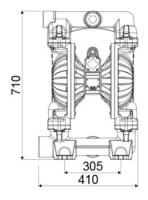

## **OVERALL DIMENSIONS (mm)**

| Fluid outlet connection | ANSI 150 - DIN PN<br>10 - JIS 10K 2" (50<br>mm) |
|-------------------------|-------------------------------------------------|
| Balls for inlet         | ball valve                                      |
| Membranes               | Hytrel <sup>®</sup>                             |
| Balls                   | Hytrel <sup>®</sup>                             |
| Seats                   | Hytrel <sup>®</sup>                             |
| Packing                 | No. 1 - 0,13 m <sup>3</sup>                     |
| Gross weight            | 50 kg                                           |