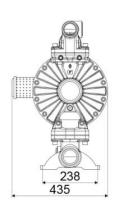

## **OVERALL DIMENSIONS (mm)**

| Fluid outlet connection | ANSI 150 - DIN PN<br>10 - JIS 10K 2" (50<br>mm) |
|-------------------------|-------------------------------------------------|
| Balls for inlet         | ball valve                                      |
| Membranes               | EPDM                                            |
| Balls                   | acetal                                          |
| Seats                   | acetal                                          |
| Packing                 | No. 1 - 0,13 m <sup>3</sup>                     |
| Gross weight            | 50 kg                                           |