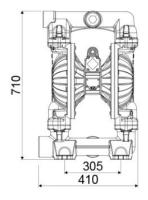

## **OVERALL DIMENSIONS (mm)**

| Fluid outlet connection | ANSI 150 - DIN PN<br>10 - JIS 10K 2" (50<br>mm) |
|-------------------------|-------------------------------------------------|
| Balls for inlet         | ball valve                                      |
| Membranes               | EPDM                                            |
| Balls                   | acetal                                          |
| Seats                   | acetal                                          |
| Packing                 | No. 1 - 0,13 m <sup>3</sup>                     |
| Gross weight            | 50 kg                                           |