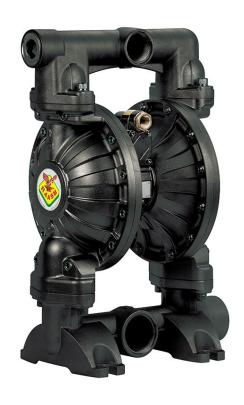

## P/N 3C3/5066VTTP

Diaphragm pump in aluminum with cataphoresis treatment series AAB-2 with multi ported inlet/outlet, membranes and balls in Teflon® and seats in polypropylene

## **FEATURES**

| 1:1                                  |
|--------------------------------------|
| 8 bar                                |
| 147 cpm                              |
| 4,150 l                              |
| dry column 5 m - wet<br>column 7,5 m |
| 6,5 mm                               |
| 100 °C                               |
| 82 dB                                |
| 4,00 m³/min                          |
| 2 ÷ 6 bar                            |
| G 3/4" (f)                           |
| G 1" (f)                             |
| G 2.1/2" (f)                         |
| G 2" (f)                             |
| ball valve                           |
|                                      |