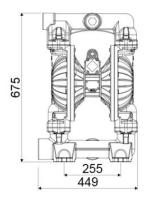

## **OVERALL DIMENSIONS (mm)**

| Membranes    | PTFE+Hytrel <sup>®</sup>    |
|--------------|-----------------------------|
| Balls        | PTFE                        |
| Seats        | polypropylene               |
| Packing      | No. 1 - 0,12 m <sup>3</sup> |
| Gross weight | 45 kg                       |