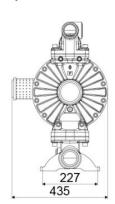

## **OVERALL DIMENSIONS (mm)**

| Membranes    | PTFE+Hytrel <sup>®</sup>    |
|--------------|-----------------------------|
| Balls        | PTFE                        |
| Seats        | polypropylene               |
| Packing      | No. 1 - 0,12 m <sup>3</sup> |
| Gross weight | 45 kg                       |