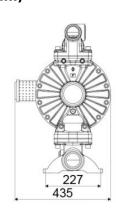

## **OVERALL DIMENSIONS (mm)**

| Balls        | Santoprene <sup>™</sup>     |
|--------------|-----------------------------|
| Seats        | Santoprene <sup>™</sup>     |
| Packing      | No. 1 - 0,12 m <sup>3</sup> |
| Gross weight | 45 kg                       |