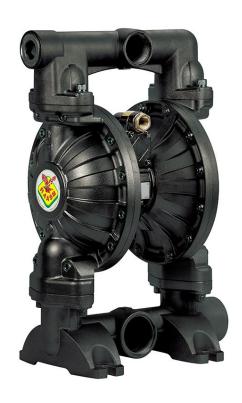

## P/N 3C3/5066VSSS

Diaphragm pump in aluminum with cataphoresis treatment series AAB-2 with multi ported inlet/outlet, membranes, balls and seats in Santoprene  $^{\text{TM}}$ 

## **FEATURES**

| Flow rate                       | 610 l/min                            |
|---------------------------------|--------------------------------------|
| Ratio                           | 1:1                                  |
| Max pressure                    | 8 bar                                |
| Max cicles for minute           | 147 cpm                              |
| Delivery for cicles             | 4,150 l                              |
| Max suction lift                | dry column 5 m - wet<br>column 7,5 m |
| Max size pumpable solids        | 6,5 mm                               |
| Max working temperature         | 100 °C                               |
| Noise level                     | 82 dB                                |
| Max air consumption             | 4,00 m³/min                          |
| Air working pressure            | 2 ÷ 6 bar                            |
| Air inlet connection            | G 3/4" (f)                           |
| Air outlet connection (muffler) | G 1" (f)                             |
| Fluid inlet connection          | G 2.1/2" (f)                         |
| Fluid outlet connection         | G 2" (f)                             |
| Balls for inlet                 | ball valve                           |
| Membranes                       | Santoprene <sup>™</sup>              |
|                                 |                                      |