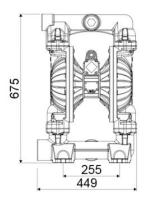

## **OVERALL DIMENSIONS (mm)**

| Balls        | Santoprene <sup>™</sup>     |
|--------------|-----------------------------|
| Seats        | Santoprene <sup>™</sup>     |
| Packing      | No. 1 - 0,12 m <sup>3</sup> |
| Gross weight | 45 kg                       |