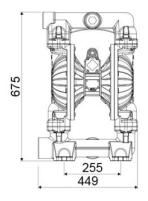

## **OVERALL DIMENSIONS (mm)**

| Balls        | Hytrel <sup>®</sup>         |
|--------------|-----------------------------|
| Seats        | Hytrel <sup>®</sup>         |
| Packing      | No. 1 - 0,12 m <sup>3</sup> |
| Gross weight | 45 kg                       |