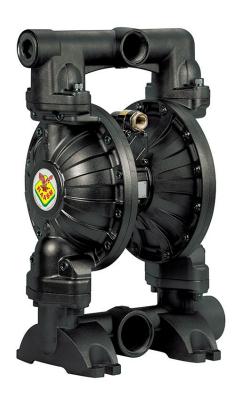

## P/N 3C3/5066VNHH

Diaphragm pump in aluminum with cataphoresis treatment series AAB-2 with multi ported inlet/outlet, membranes in NBR, balls and seats in Hytrel®

## **FEATURES**

| Flow rate                       | 610 l/min                            |
|---------------------------------|--------------------------------------|
| Ratio                           | 1:1                                  |
| Max pressure                    | 8 bar                                |
| Max cicles for minute           | 147 cpm                              |
| Delivery for cicles             | 4,150 l                              |
| Max suction lift                | dry column 5 m -<br>wet column 7,5 m |
| Max size pumpable solids        | 6,5 mm                               |
| Max working temperature         | 100 °C                               |
| Noise level                     | 82 dB                                |
| Max air consumption             | 4,00 m³/min                          |
| Air working pressure            | 2 ÷ 6 bar                            |
| Air inlet connection            | G 3/4" (f)                           |
| Air outlet connection (muffler) | G 1" (f)                             |
| Fluid inlet connection          | G 2.1/2" (f)                         |
| Fluid outlet connection         | G 2" (f)                             |
| Balls for inlet                 | ball valve                           |
| Membranes                       | NBR                                  |