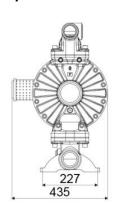

## **OVERALL DIMENSIONS (mm)**

| Balls        | Hytrel <sup>®</sup>         |
|--------------|-----------------------------|
| Seats        | Hytrel <sup>®</sup>         |
| Packing      | No. 1 - 0,12 m <sup>3</sup> |
| Gross weight | 45 kg                       |