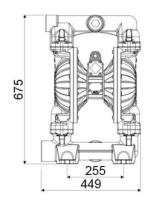

## **OVERALL DIMENSIONS (mm)**

| Balls        | Hytrel®                     |
|--------------|-----------------------------|
| Seats        | Hytrel®                     |
| Packing      | No. 1 - 0,12 m <sup>3</sup> |
| Gross weight | 45 kg                       |