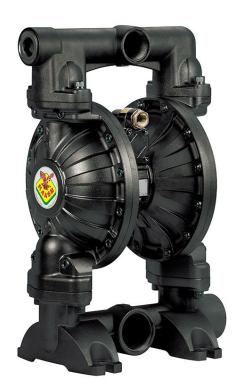

## P/N 3C3/5066VHHH

Diaphragm pump in aluminum with cataphoresis treatment series AAB-2 with multi ported inlet/outlet, membranes, balls and seats in Hytrel®