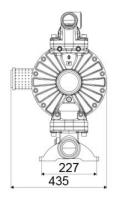

## **OVERALL DIMENSIONS (mm)**

| Balls        | Hytrel®                     |
|--------------|-----------------------------|
| Seats        | Hytrel®                     |
| Packing      | No. 1 - 0,12 m <sup>3</sup> |
| Gross weight | 45 kg                       |