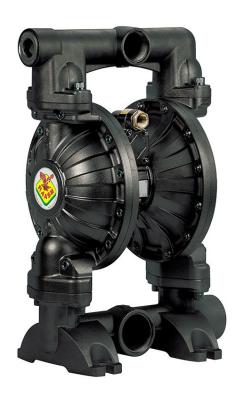

## P/N 3C3/5066VEAA

Diaphragm pump in aluminum with cataphoresis treatment series AAB-2 with multi ported inlet/outlet, membranes in EPDM, balls and seats in acetal

## **FEATURES**

| 610 l/min                            |
|--------------------------------------|
| 1:1                                  |
| 8 bar                                |
| 147 cpm                              |
| 4,150 l                              |
| dry column 5 m -<br>wet column 7,5 m |
| 6,5 mm                               |
| 100 °C                               |
| 82 dB                                |
| 4,00 m³/min                          |
| 2 ÷ 6 bar                            |
| G 3/4" (f)                           |
| G 1" (f)                             |
| G 2.1/2" (f)                         |
| G 2" (f)                             |
| ball valve                           |
| EPDM                                 |
|                                      |