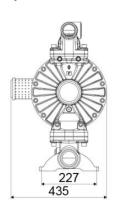

## **OVERALL DIMENSIONS (mm)**

| Balls        | acetal                      |
|--------------|-----------------------------|
| Seats        | acetal                      |
| Packing      | No. 1 - 0,12 m <sup>3</sup> |
| Gross weight | 45 kg                       |