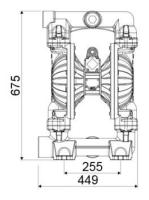

## **OVERALL DIMENSIONS (mm)**

| Balls        | acetal                      |
|--------------|-----------------------------|
| Seats        | acetal                      |
| Packing      | No. 1 - 0,12 m <sup>3</sup> |
| Gross weight | 45 kg                       |