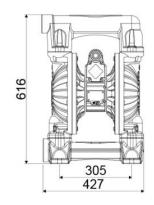

#### **OVERALL DIMENSIONS (mm)**

| Membranes    | PTFE+Hytrel <sup>®</sup>    |
|--------------|-----------------------------|
| Balls        | PTFE                        |
| Seats        | polypropylene               |
| Packing      | No. 1 - 0,12 m <sup>3</sup> |
| Gross weight | 43 kg                       |