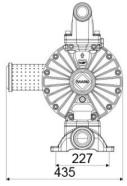

#### **OVERALL DIMENSIONS (mm)**

| Membranes    | PTFE+Hytrel <sup>®</sup>    |
|--------------|-----------------------------|
| Balls        | PTFE                        |
| Seats        | polypropylene               |
| Packing      | No. 1 - 0,12 m <sup>3</sup> |
| Gross weight | 43 kg                       |