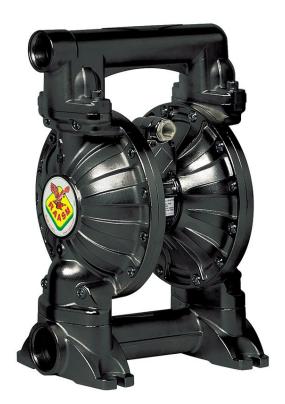

# P/N 3C1/5066VTTP

Diaphragm pump in aluminum with cataphoresis treatment series AAB-2 with multi ported inlet/outlet, membranes and balls in Teflon® and seats in polypropylene

### **FEATURES**

| Flow rate                                                  | 570 l/min                            |
|------------------------------------------------------------|--------------------------------------|
| Ratio                                                      | 1:1                                  |
| Max pressure                                               | 8 bar                                |
| Max cicles for minute                                      | 147 cpm                              |
| Delivery for cicles                                        | 4,150                                |
| Max suction lift                                           | dry column 5 m - wet<br>column 7,5 m |
| Max size pumpable solids                                   | 6,5 mm                               |
| Max working temperature                                    | 100 °C                               |
| Noise level                                                | 82 dB                                |
| Max air consumption                                        | 4,00 m³/min                          |
|                                                            |                                      |
| Air working pressure                                       | 2 ÷ 6 bar                            |
| Air working pressure Air inlet connection                  | 2 ÷ 6 bar<br>G 3/4" (f)              |
|                                                            |                                      |
| Air inlet connection Air outlet connection                 | G 3/4" (f)                           |
| Air inlet connection<br>Air outlet connection<br>(muffler) | G 3/4" (f)<br>G 1" (f)               |