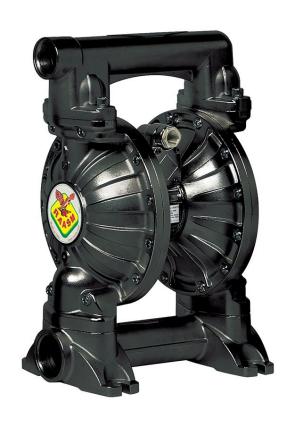

## P/N 3C1/5066VSSS

Diaphragm pump in aluminum with cataphoresis treatment series AAB-2 with multi ported inlet/outlet, membranes, balls and seats in Santoprene  $^{\text{TM}}$ 

## **FEATURES**

| Flow rate                       | 610 l/min                            |
|---------------------------------|--------------------------------------|
| Ratio                           | 1:1                                  |
| Max pressure                    | 8 bar                                |
| Max cicles for minute           | 147 cpm                              |
| Delivery for cicles             | 4,150 l                              |
| Max suction lift                | dry column 5 m - wet<br>column 7,5 m |
| Max size pumpable solids        | 6,5 mm                               |
| Max working temperature         | 100 °C                               |
| Noise level                     | 82 dB                                |
| Max air consumption             | 4,00 m³/min                          |
| Air working pressure            | 2 ÷ 6 bar                            |
| Air inlet connection            | G 3/4" (f)                           |
| Air outlet connection (muffler) | G 1" (f)                             |
| Fluid inlet connection          | G 2.1/2" (f)                         |
| Fluid outlet connection         | G 2" (f)                             |
| Balls for inlet                 | ball valve                           |
| Membranes                       | Santoprene <sup>™</sup>              |