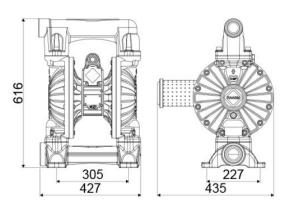

## **OVERALL DIMENSIONS (mm)**

| Balls        | Santoprene <sup>™</sup>     |
|--------------|-----------------------------|
| Seats        | Santoprene <sup>™</sup>     |
| Packing      | No. 1 - 0,12 m <sup>3</sup> |
| Gross weight | 13 kg                       |