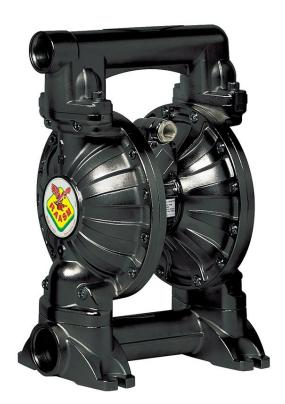

## P/N 3C1/5066VNHH

Diaphragm pump in aluminum with cataphoresis treatment series AAB-2 with multi ported inlet/outlet, membranes in NBR, balls and seats in Hytrel®