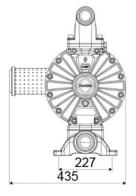

## **OVERALL DIMENSIONS (mm)**

| Balls        | Hytrel®                     |
|--------------|-----------------------------|
| Seats        | Hytrel®                     |
| Packing      | No. 1 - 0,12 m <sup>3</sup> |
| Gross weight | 13 kg                       |