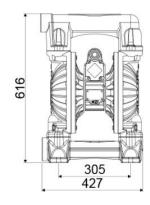

## **OVERALL DIMENSIONS (mm)**

| Balls        | Hytrel®                     |
|--------------|-----------------------------|
| Seats        | Hytrel®                     |
| Packing      | No. 1 - 0,12 m <sup>3</sup> |
| Gross weight | 13 kg                       |