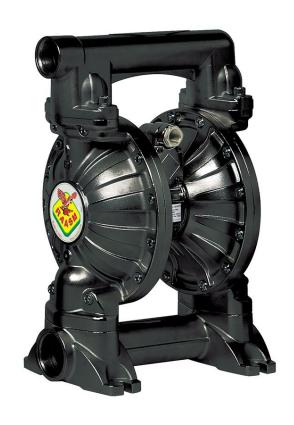

## P/N 3C1/5066VEAA

Diaphragm pump in aluminum with cataphoresis treatment series AAB-2 with multi ported inlet/outlet, membranes in EPDM, balls and seats in acetal

## **FEATURES**

| Flow rate                       | 610 l/min                            |
|---------------------------------|--------------------------------------|
| Ratio                           | 1:1                                  |
| Max pressure                    | 8 bar                                |
| Max cicles for minute           | 147 cpm                              |
| Delivery for cicles             | 4,150 l                              |
| Max suction lift                | dry column 5 m -<br>wet column 7,5 m |
| Max size pumpable solids        | 6,5 mm                               |
| Max working temperature         | 100 °C                               |
| Noise level                     | 82 dB                                |
| Max air consumption             | 4,00 m³/min                          |
| Air working pressure            | 2 ÷ 6 bar                            |
| Air inlet connection            | G 3/4" (f)                           |
| Air outlet connection (muffler) | G 1" (f)                             |
| Fluid inlet connection          | G 2.1/2" (f)                         |
| Fluid outlet connection         | G 2" (f)                             |
| Balls for inlet                 | ball valve                           |
| Membranes                       | EPDM                                 |