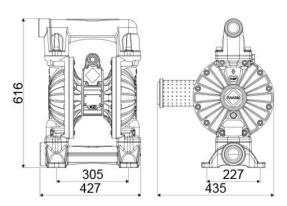

## **OVERALL DIMENSIONS (mm)**

| Balls        | acetal                      |
|--------------|-----------------------------|
| Seats        | acetal                      |
| Packing      | No. 1 - 0,12 m <sup>3</sup> |
| Gross weight | 13 kg                       |