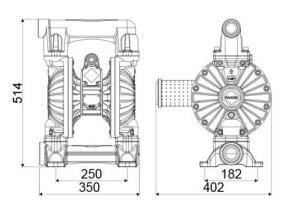

## **OVERALL DIMENSIONS (mm)**

| Balls        | PTFE                        |
|--------------|-----------------------------|
| Seats        | polypropylene               |
| Packing      | No. 1 - 0,07 m <sup>3</sup> |
| Gross weight | 21,5 kg                     |