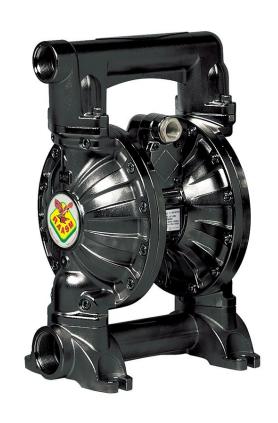

## P/N 3C1/4066VSSS

Diaphragm pump in aluminum with cataphoresis treatment series AAB-112 with membranes, balls and seats in Santoprene  $^{\mbox{\tiny TM}}$ 

## **FEATURES**

| Flow rate                       | 480 l/min                            |
|---------------------------------|--------------------------------------|
| Ratio                           | 1:1                                  |
| Max pressure                    | 8 bar                                |
| Max cicles for minute           | 220 cpm                              |
| Delivery for cicles             | 2,150                                |
| Max suction lift                | dry column 5 m - wet<br>column 7,5 m |
| Max size pumpable solids        | 5,5 mm                               |
| Max working temperature         | 100 °C                               |
| Noise level                     | 78 dB                                |
| Max air consumption             | 3,40 m³/min                          |
| Air working pressure            | 2 ÷ 6 bar                            |
| Air inlet connection            | G 3/4" (f)                           |
| Air outlet connection (muffler) | G 1" (f)                             |
| Fluid inlet connection          | G 2" (f)                             |
| Fluid outlet connection         | G 1.1/2" (f)                         |
| Balls for inlet                 | ball valve                           |
| Membranes                       | Santoprene <sup>™</sup>              |