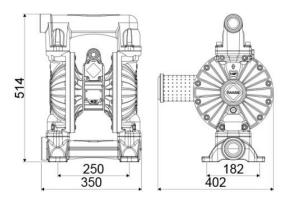

## **OVERALL DIMENSIONS (mm)**

| Balls        | Santoprene <sup>™</sup>     |
|--------------|-----------------------------|
| Seats        | Santoprene <sup>™</sup>     |
| Packing      | No. 1 - 0,07 m <sup>3</sup> |
| Gross weight | 21,5 kg                     |