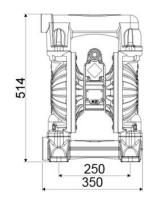

## **OVERALL DIMENSIONS (mm)**

| Balls        | Hytrel®                     |
|--------------|-----------------------------|
| Seats        | Hytrel®                     |
| Packing      | No. 1 - 0,07 m <sup>3</sup> |
| Gross weight | 21,5 kg                     |