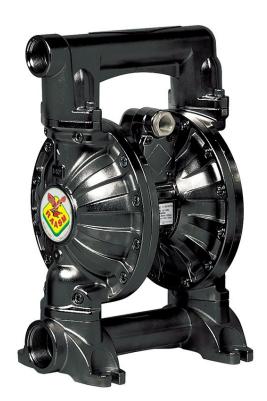

## P/N 3C1/4066VHHH

Diaphragm pump in aluminum with cataphoresis treatment series AAB-112 with membranes, balls and seats in Hytrel  $\ensuremath{\$}$ 