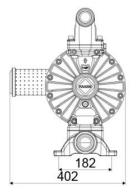

## **OVERALL DIMENSIONS (mm)**

| Balls        | Hytrel®                     |
|--------------|-----------------------------|
| Seats        | Hytrel®                     |
| Packing      | No. 1 - 0,07 m <sup>3</sup> |
| Gross weight | 21,5 kg                     |