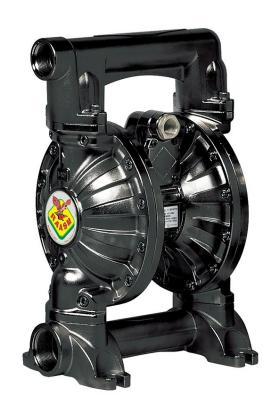

## P/N 3C1/4066VEAA

Diaphragm pump in aluminum with cataphoresis treatment series AAB-112 with membranes in EPDM, balls and seats in acetal