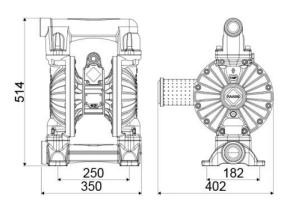

## **OVERALL DIMENSIONS (mm)**

| Balls        | acetal                      |
|--------------|-----------------------------|
| Seats        | acetal                      |
| Packing      | No. 1 - 0,07 m <sup>3</sup> |
| Gross weight | 21,5 kg                     |