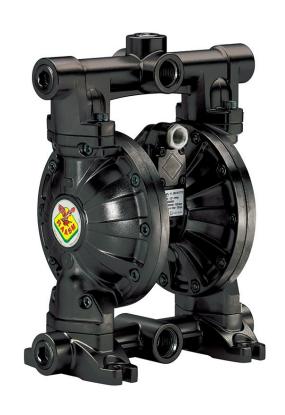

## P/N 3C3/2666VTTP

Diaphragm pump in aluminum with cataphoresis treatment series AAB-1-9 with membranes and balls in Teflon® and seats in polypropylene