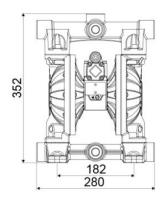

## **OVERALL DIMENSIONS (mm)**

| Balls        | PTFE                        |
|--------------|-----------------------------|
| Seats        | polypropylene               |
| Packing      | No. 1 - 0,03 m <sup>3</sup> |
| Gross weight | 13 kg                       |