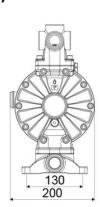

## **OVERALL DIMENSIONS (mm)**

| Balls        | PTFE                        |
|--------------|-----------------------------|
| Seats        | polypropylene               |
| Packing      | No. 1 - 0,03 m <sup>3</sup> |
| Gross weight | 13 kg                       |