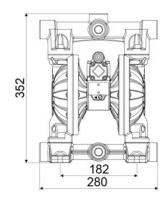

## **OVERALL DIMENSIONS (mm)**

| Balls        | Santoprene <sup>™</sup>     |
|--------------|-----------------------------|
| Seats        | Santoprene <sup>™</sup>     |
| Packing      | No. 1 - 0,03 m <sup>3</sup> |
| Gross weight | 13 kg                       |