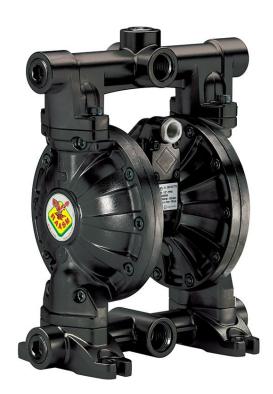

## P/N 3C3/2666VSSS

Diaphragm pump in aluminum with cataphoresis treatment series AAB-1-9 with membranes, balls and seats in Santoprene  $\ensuremath{^{\text{\tiny M}}}$ 

## FEATURES

| Flow rate                          | 170 l/min                            |
|------------------------------------|--------------------------------------|
| Ratio                              | 1:1                                  |
| Max pressure                       | 8 bar                                |
| Max cicles for minute              | 300 cpm                              |
| Delivery for cicles                | 0,590 l                              |
| Max suction lift                   | dry column 5 m - wet<br>column 7,5 m |
| Max size pumpable solids           | 3 mm                                 |
| Max working temperature            | 100 °C                               |
| Noise level                        | 75 dB                                |
| Max air consumption                | 1,40 m³/min                          |
| Air working pressure               | 2 ÷ 6 bar                            |
| Air inlet connection               | G 3/8" (f)                           |
| Air outlet connection<br>(muffler) | G 1/2" (f)                           |
| Fluid inlet connection             | 4 x G 1" (f)                         |
| Fluid outlet connection            | 5 x G 1" (f)                         |
| Balls for inlet                    | ball valve                           |
| Membranes                          | Santoprene <sup>™</sup>              |