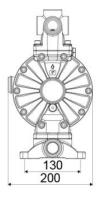

## **OVERALL DIMENSIONS (mm)**

| Balls        | Santoprene <sup>™</sup>     |
|--------------|-----------------------------|
| Seats        | Santoprene <sup>™</sup>     |
| Packing      | No. 1 - 0,03 m <sup>3</sup> |
| Gross weight | 13 kg                       |