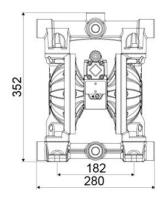

## **OVERALL DIMENSIONS (mm)**

| Balls        | Hytrel <sup>®</sup>         |
|--------------|-----------------------------|
| Seats        | Hytrel <sup>®</sup>         |
| Packing      | No. 1 - 0,03 m <sup>3</sup> |
| Gross weight | 13 kg                       |