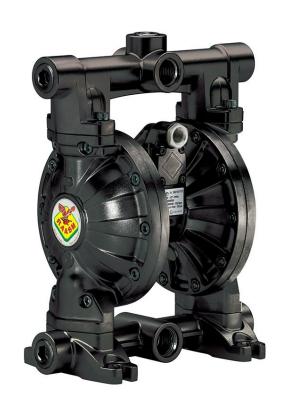

## P/N 3C3/2666VNHH

Diaphragm pump in aluminum with cataphoresis treatment series AAB-1-9 with membranes in NBR, balls and seats in Hytrel  $\circledR$ 

## **FEATURES**

| Flow rate                       | 170 l/min                            |
|---------------------------------|--------------------------------------|
| Ratio                           | 1:1                                  |
| Max pressure                    | 8 bar                                |
| Max cicles for minute           | 300 cpm                              |
| Delivery for cicles             | 0,590                                |
| Max suction lift                | dry column 5 m -<br>wet column 7,5 m |
| Max size pumpable solids        | 3 mm                                 |
| Max working temperature         | 100 °C                               |
| Noise level                     | 75 dB                                |
| Max air consumption             | 1,40 m³/min                          |
| Air working pressure            | 2 ÷ 6 bar                            |
| Air inlet connection            | G 3/8" (f)                           |
| Air outlet connection (muffler) | G 1/2" (f)                           |
| Fluid inlet connection          | 4 x G 1" (f)                         |
| Fluid outlet connection         | 5 x G 1" (f)                         |
| Balls for inlet                 | ball valve                           |
| Membranes                       | NBR                                  |