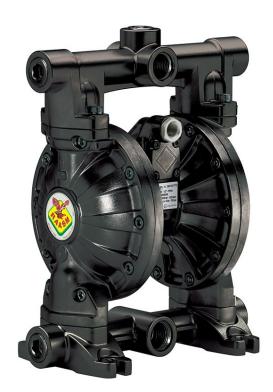

## P/N 3C3/2666VHHH

Diaphragm pump in aluminum with cataphoresis treatment series AAB-1-9 with membranes, balls and seats in Hytrel  $\ensuremath{\$}$ 

## AREAS OF USE

Aeronautics, Agriculture, Automotive, Building and road construction, Chemical industry, Manufacturing industry, Mining industry, Lube trucks and transports, Shipping and offshore, Railway transport