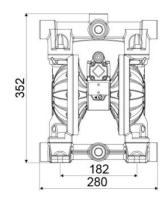

## **OVERALL DIMENSIONS (mm)**

| Balls        | Hytrel®                     |
|--------------|-----------------------------|
| Seats        | Hytrel®                     |
| Packing      | No. 1 - 0,03 m <sup>3</sup> |
| Gross weight | 13 kg                       |