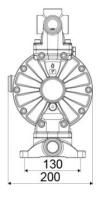

## **OVERALL DIMENSIONS (mm)**

| Balls        | Hytrel®                     |
|--------------|-----------------------------|
| Seats        | Hytrel®                     |
| Packing      | No. 1 - 0,03 m <sup>3</sup> |
| Gross weight | 13 kg                       |